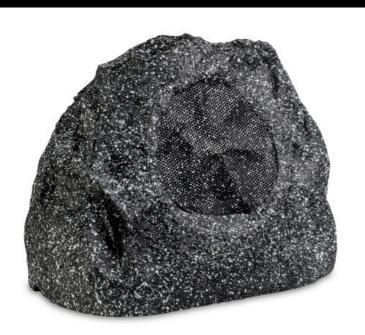

## ALL-IN-ONE BLUETOOTH GARDEN SPEAKER

This unique rock speaker is perfect for entertaining outdoors. Combining high quality audio with exceptional design, this is the must have outdoor speaker solution for the summer. Just power up, connect your device, and let the good times rock.

- Discreet rock design
- Easy installation and setup
- 5M Low voltage cable in box
- 10M extension cables available for flexible positioning
- Rock size: 320x320x270mm
- Rock Weight: 6.8Kg