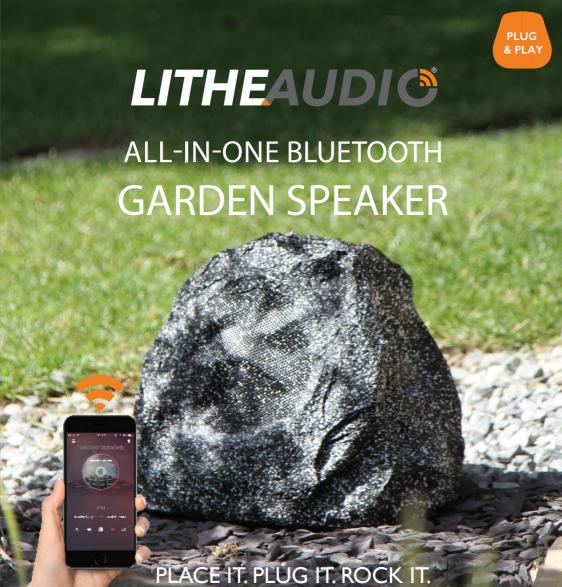

## ALL-IN-ONE BLUETOOTH GARDEN SPEAKER

This unique rock speaker is perfect for entertaining outdoors. Combining high quality audio with exceptional design, this is the must have outdoor speaker solution for the summer. Just power up, connect your device, and let the good times rock.

PLACE IT. PLUG IT. ROCK IT."