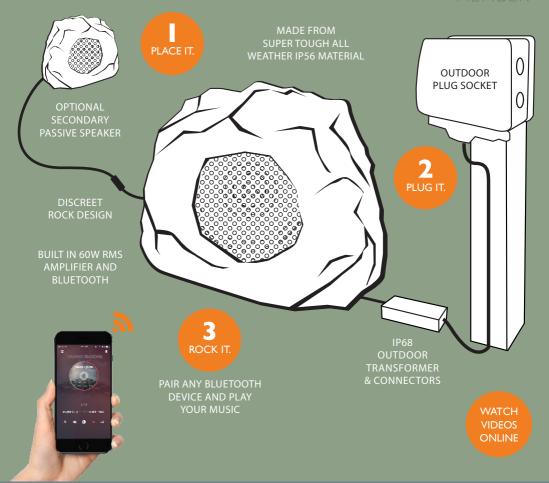

### FEATURES INCLUDE:

- All-in-one solution Amplifier & Bluetooth
   all built in, just plug in and rock out
- Powered using an outdoor plug socket
- High quality audio with pin sharp clarity
- Stream music from any Bluetooth device
- IP68 outdoor transformer unit
- Weather-proof IP56 fibreglass housing
- Works in -20°C to 85°C tempratures
- · Pairs up to any Bluetooth enabled device

- Discreet rock design
- Easy installation and setup
- 5M Low voltage cable in box
- 10M extension cables available for flexible positioning
- Rock size: 320x320x270mm
- Rock Weight: 6.8Kg

#### PRODUCT SPECIFICATION:

- Works with any Bluetooth device
- Wireless Range: Up to 10 meters
- Output: 60W RMS (2x30W)
- Woofer: 6.5" Polypropylene Cone
- Tweeter: 0.75" Mylar Cone
- Frequency Range: 65Hz-20kHz
- Impedance: 8 Ohms
- Power Supply: (Input) 110-240V
   50/60Hz (Output) DC 24V / 2.5A

#### PRODUCT CODES

• Master speaker - 01620 Master and passive - 01622

Every thing you need is in the box, simply connect your speakers to mains power, position them accordingly, pair any phone or tablet via Bluetooth and stream your music.