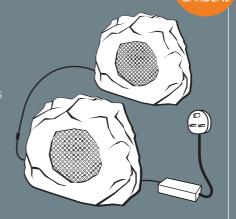

#### SINGLE GARDEN SPEAKER

IDEAL FOR SEATING AREAS

- Ix Rock speaker with built in Amplifier and Bluetooth
- 5M of low voltage power cable
- Outdoor transformer with plug

Product code - 01620

#### PAIR OF GARDEN SPEAKERS

IDEAL FOR LARGER

- Ix Rock speaker with built in Amplifier and Bluetooth
- Ix Passive Rock Speaker
- IOM outdoor speaker cable
- Weather-proof cable connectors
- 5M of low voltage power cable
- Outdoor transformer with plug